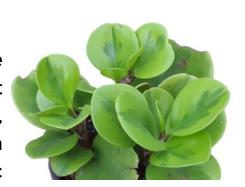

#### MINI HARIT

In this category we can provide you plants like Song of India, Aglaonema small, Broken Heart small, variegated peperomia, pathos, oxycardium, variegated snake, variegated arelia or any other same kind of plants, in Geo fabric Grow Bag with logo, tray & polished marbles.