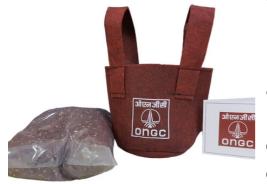

#### VASUNDHARA KIT

Introducing our Vasundhara Kit, a green oasis in a bag. With a Geo Fabric Grow Bag, premium seeds, a heartfelt thank you card, and a packet of nutrient-rich soilless potting mix containing 9+ essential ingredients, this kit is your key to cultivating a thriving garden. It's everything you need to nurture nature and embark on a rewarding planting journey.