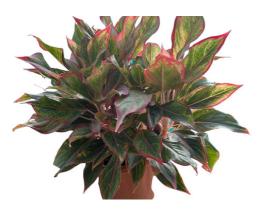

#### **MEGA HARIT**

In this we can provide plants like Calathea Peacock, Aglaonema Lipstick, Aglaonema Sparkling, Calathea Rattle Snake, Broken Heart big size, Aglaonema Pink, Braded money tree, Raven or any other in same category/style, in Geo Fabric Grow Bags with all decors like Logo, tray & polished stones.