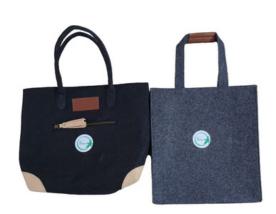

### GEO FABRIC HAND BAGS

Introducing our Geo Fabric Hand Bags - the perfect blend of style and sustainability for both gentlemen and ladies. Crafted with ecoconscious Geo Fabric, these bags are not just fashionable but also environmentally responsible, making a statement of elegance and eco-awareness.