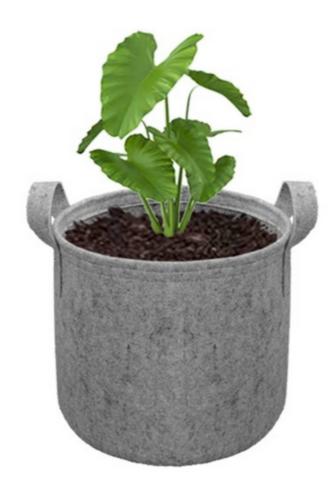

# PRODUCT OVERVIEW

Our Geo Fabric Grow Bag & Soilless potting mix, reduce the Gardening Failure rate by 70%.

Geo-fabric grow bags offer a range of benefits for gardening and horticultural purposes. These specialized bags are constructed from permeable, durable, and environmentally friendly fabric materials.

It is created from recycled materials, having a very long life. These bags are not just fashionable but also environmentally responsible, making a statement of elegance and eco-awareness.