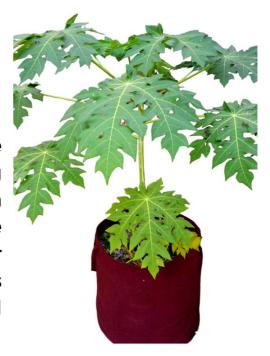

# PRODUCT OVERVIEW

Our Geo Fabric Grow Bag & Soilless potting mix, reduce the Gardening Failure rate by 70%.

Geo-fabric grow bags offer a range of benefits for gardening and horticultural purposes. These specialized bags are constructed from permeable, durable, and environmentally friendly fabric materials.

It is created from recycled materials, having a very long life. These bags are not just fashionable but also environmentally responsible, making a statement of elegance and eco-awareness.