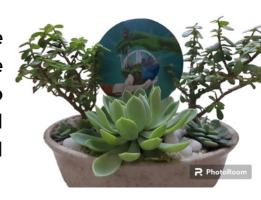

#### **PORTRAIT**

Elevate your space with our Succulent Scene Ceramic Tray - a captivating miniature landscape that brings the beauty of nature to your home. These low-maintenance, artful arrangements add a touch of tranquility and green elegance to any room.

## GEO FABRIC SUCCULENT TRAY

Experience the enchantment of nature with our Sustainable Succulent Scene Geo Fabric Tray. Lightweight and eco-friendly, this living artwork infuses your space with green serenity, effortlessly marrying sustainability with style.